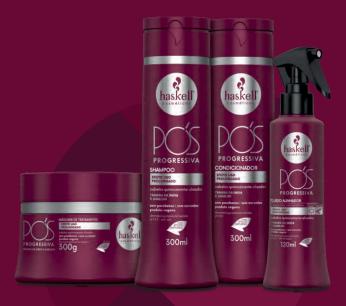

## PROLONGED SMOOTHED HAIR EFFECT

Indication: chemically straightened hair

- Developed especially for hair with chemical straighte-
- The line prolongs the effect of the progressive brush and keeps hair shiny and healthy from root to tip;
- Tâmara da Índia (India Date), associated with Lisselini, restores the hair fiber, reinforcing its internal structure, in addition to aligning the hair and fighting frizz.

#### ☆ Highlight: Aligning Fluid

- Prolongs the smooth effect of the hair;
- Decreases frizz and increases hair resistance:
- It has protective and restorative action on the hair

VEGAN

**DYE FREE** 