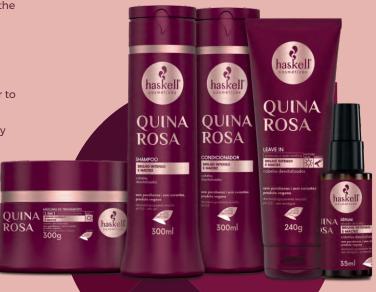

### INTENSE SHINE AND SOFTNESS

Indication: devitalized hair

- It is the solution to revitalize dull and lifeless hair and promote intensive hair conditioning;
- The line provides shine, softness and has an anti-frizz action;
- The guina rosa extract, present in the formulation, shields the hair strands from external aggressions and reduces the volume.

#### **☆ Highlight: Treatment Mask**

- 2 in 1 product, which can be used for intensive hydration or to finish treatments:
- It has sun protection and protects the hair against everyday damage;
- Increases hair hydration levels and restores hair vitality.

VEGAN

**PARABEN FREE** 

# QUINA ROSA