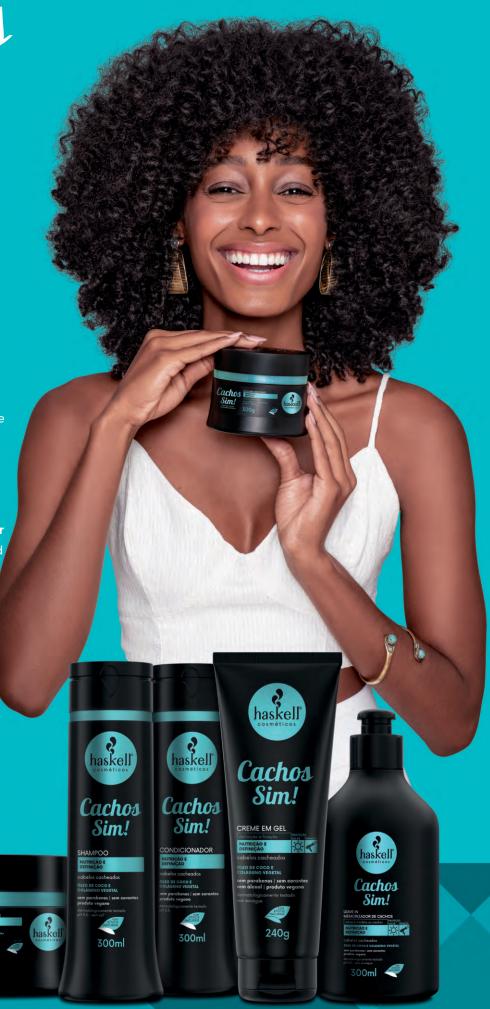

# Cachos Sim!

# NUTRITION AND DEFINITION

Indication: curly hair

- Specially developed to care for and nourish curly hair;
- The Cachos Sim! line is free of sulfates, petrolatums and parabens;
- It contains coconut oil and vegetable collagen in the composition, which act in the retention of water in the hair, keeping the hair strands well defined and hydrated.

### **☆ Highlight: Leave in Curl Memorizer**

- Reactivates the memory of curls and controls frizz;
- Promotes definition and hydration;

Cachos i

Sim!

- Provides softness and balance.
- VEGAN
- **PARABEN FREE**
- ♠ DYE FREE