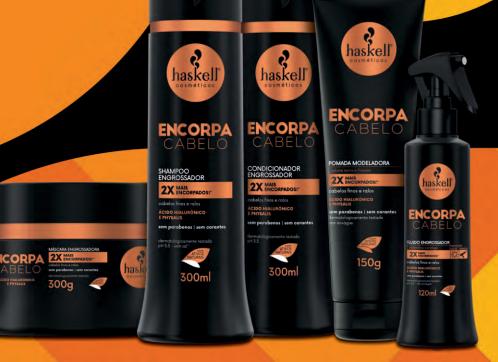

# ENCORPA Cabelo

**Indication:** fine and thin hair

- Specially designed to increase the thickness of fine and thin hair;
- The Encorpa Cabelo line promotes hair mass replacement;
- Its redensifying formula, associated with the actives hyaluronic acid and physalis, gives shine and hydration, maintaining the natural balance of the hair strands and leaving the hair denser, healthier and up to 2 times more full-bodied.

## ☆ Highlight: Thickening Fluid

- Spray finisher that provides volume and ideal body to fine and thin hair;
- Conditions in a balanced way;
- Leaves hair loose and bouncy.

PARABEN FREE

**O** DYE FREE

REDENSIFYING FORMULA FOR THICKER HAIR