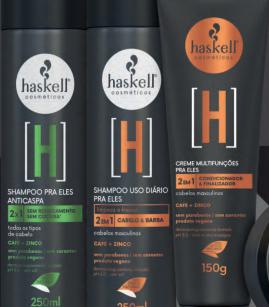

#### **Indication:** male hair

- Specially developed to provide gentle cleaning to hair and beard;
- The line promotes ideal hydration to male hair and controls dandruff;
- The actives coffee and zinc, present in the composition, give strength and vitality to the hair strands, in addition to shine and a sensation of freshness.

SPECIFIC
CARE FOR
MEN'S HAIR