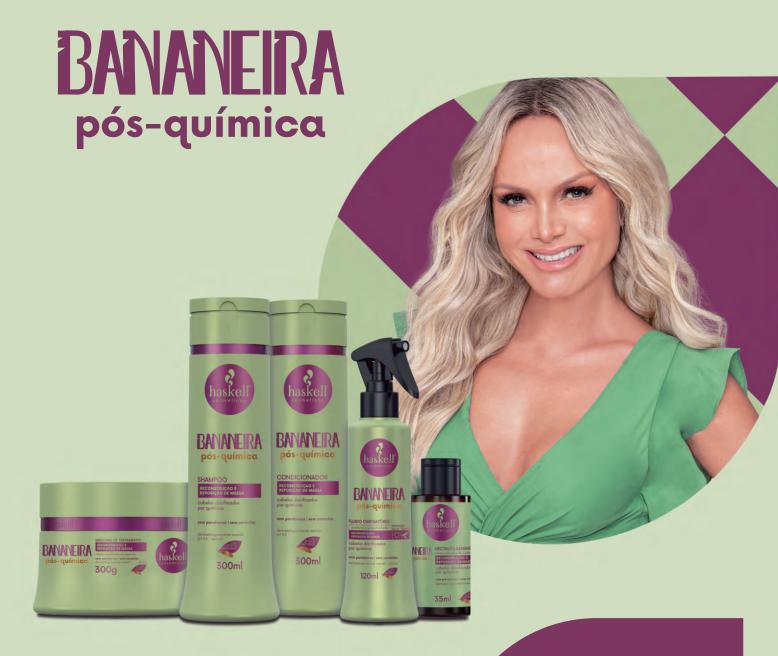

Indication: chemically damaged hair

- Ideal to reconstruct the hair that underwent chemical procedures;
- Promotes a deep repair of the damaged hair fiber;
- The association of active principles LunaMatrix™
  System to the nutrients of the banana tree, restores
  the hair mass lost with chemical procedures,
  minimizes future damages and improves the hair
  elasticity.

#### ☆ Highlight: Mandatory Fluid

- It is a hair reconstructing agent in spray, which provides anti-porosity and anti-frizz treatment;
- Recovers weakened hair and protects it from further damage;
- It also offers a better conditioning, softness and easier combing.

MASS RECONSTRUCTION AND REPLACEMENT

PARABEN FREE

O DYE FREE