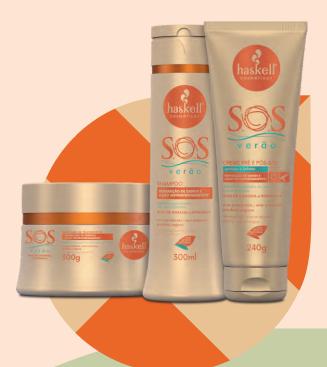

# GROWTH AND HYDRATION

Indication: weak, dull hair

- Ideal for promoting deep hydration and strengthening the hair;
- Acts in the alignment of cuticles, promoting intense shine to dull hair;
- With cassava extract, this line is rich in vitamins and nutrients essential for healthy hair growth.

# ANTI-DAMAGE AND **ANTI-RUBBING**

Indication: bleached hair

- Ideal for recovering bleached hair:
- It has anti-rubbery effect and anti-porosity action, protecting hair strands from future damage;
- Its formulation has a protein complex and balsamic vinegar that, together, promote hair regeneration intensively, replenishing the protein mass in the hair.

### ☆ Highlight: Proteína Capilar (Hair Protein)

- Immediately restores protein to the hair;
- Rebuilds the internal structure of the hair and reduces the risk of breakage;
- It has anti-rubbery property and can be used before shampoo or right after chemical treatment.