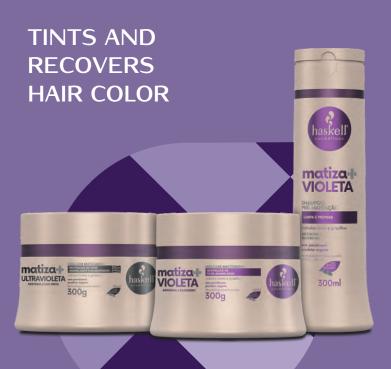

#### Indication: blond and gray hair

- Specially developed to neutralize the yellow tone of blonde and gray hair, leaving the strands platinum, without drying them out;
- The result is obtained from the first application, with the use of the complete line;
- Arginine, active present in the line, promotes nutrition and reinforces the internal structure of the strands, increasing its resistance and flexibility.

### ☆ Highlight: Máscara Matizadora Violeta

- Responsible for fixing the pigments;
- Line neutralizes the undesirable hues of blonde and gray hair;
- Promotes nutrition to the hair fiber.

VEGAN

🗯 PARABEN FREE