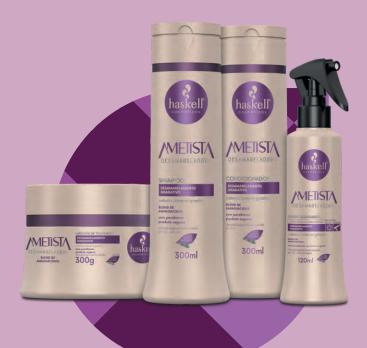

# **REMOVE THE** YELLOWING GRADATIVELY

Indication: blond or gray hair

- Developed to take care of blonde, bleached or gray hair;
- The line reduces the unwanted yellowing effect and evens out gray hair;
- The properties of the Amethyst stone, associated with the blend of amino acids and other actives, provide shine, resistance and softness to the hair.

### ☆ Highlight: Illuminating Fluid

- It is a restorative finisher;
- Conditions hair strands, facilitates combing and eliminates frizz;
- Provides softness and intense luminosity to the hair.

VEGAN

**PARABEN FREE** 