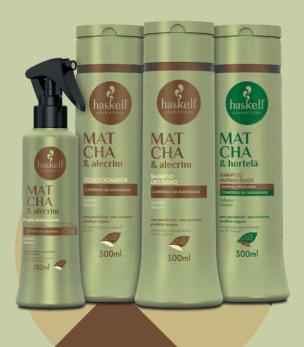

# OIL CONTROL

Indication: greasy hair

- Ideal to promote a deep cleaning of the scalp and hair strands;
- The Matcha line has antiseptic action, regulates oiliness and fights dandruff;
- Matcha extract and rosemary extract, present in the composition, renew and purify the strands.

### ☆ Highlight: Revitalizing Fluid

- Provides extra luminosity;
- Protects the hair fiber against external aggressors;
- It has a very light, fluid texture and conditions without weighing hair down.

**PARABEN FREE** 