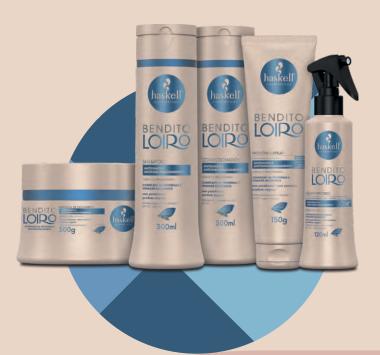

mulas, and we also offer you the best in transformation and nail polish lines.

We always seek innovation in our processes and products, in order to offer you the best, always.

Haskell.

LIVE THE BEAUTY
OF BEING YOU!









WHAT WE
LOVE AND
CARE FOR



We support and invest in responsible recycling



We do not test on animals and we repudiate cruelty to them.



We practice sustainable awareness



We develop more plant-based formulas



We invest in clean and renewable energy

# MAN DIO CA

# GROWTH AND HYDRATION

Indication: weak, dull hair

- Ideal for promoting deep hydration and strengthening the hair;
- Acts in the alignment of cuticles, promoting intense shine to dull hair;
- With cassava extract, this line is rich in vitamins and nutrients essential for healthy hair growth.





# ANTI-DAMAGE AND **ANTI-RUBBING**

Indication: bleached hair

- Ideal for recovering bleached hair:
- It has anti-rubbery effect and anti-porosity action, protecting hair strands from future damage;
- Its formulation has a protein complex and balsamic vinegar that, together, promote hair regeneration intensively, replenishing the protein mass in the hair.

### ☆ Highlight: Proteína Capilar (Hair Protein)

- Immediately restores protein to the hair;
- Rebuilds the internal structure of the hair and reduces the risk of breakage;
- It has anti-rubbery property and can be used before shampoo or right after chemical treatment.



VEGAN



**PARABEN FREE** 



**DYE FREE** 

# RECONSTRUCTION AND STRENGTH

Indication: all types of hair

- Developed to restore keratin lost in mechanical and che