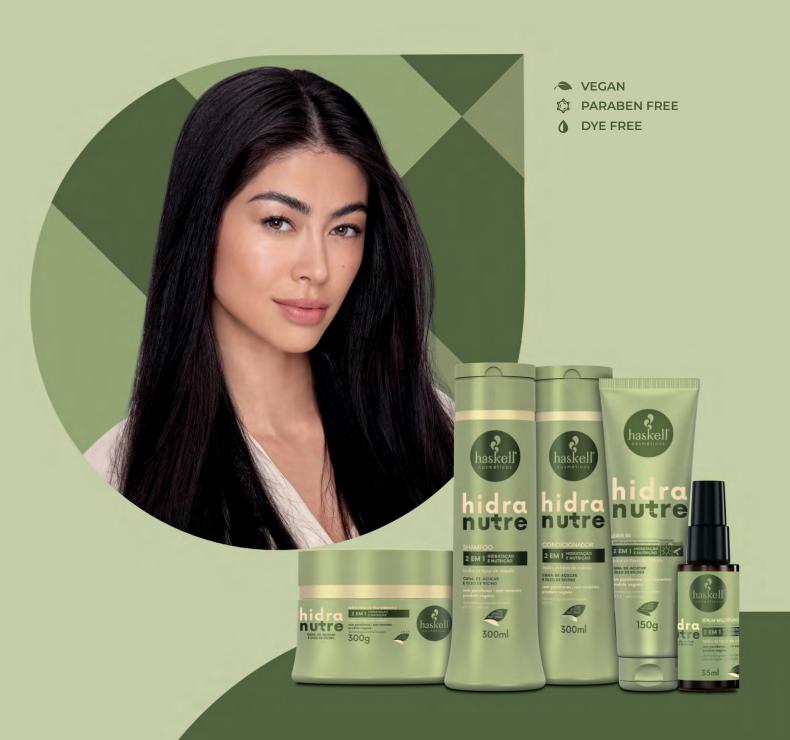

# hidranutre

# HYDRATION AND NUTRITION

Indication: all types of hair

- Developed to provide hydration and nutrition to the hair, at the same time:
- The line increases the water potential and provides essential nutrients to the hair, promoting shine and softness:
- The association of sugarcane and castor oil assets guarantees strength and vitality to the hair.

## ☆ Highlight: Multifunctional Serum

- Promotes hydration, discipline and luminosity to the hair;
- Its formula has low molecular weight oils, which keep the hair strands light;
- Reduces split ends and has anti-frizz action.