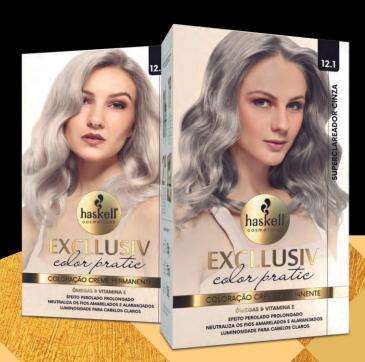

# THE RADIANT BLONDE OF SUPERLIGHTENERS

- Super lighteners are colorations with greater lightening power;
- They have reflections that neutralize the yellow and orange of the hair.