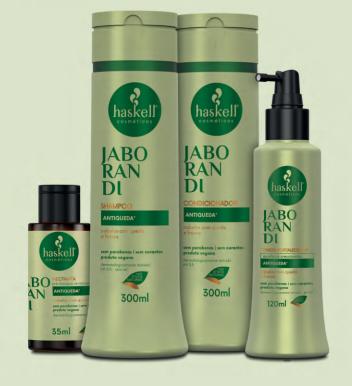

**O**DYE FREE

JABO RAN

Indication:

DI

thinning and weak hair

- Developed to act in the fight against hair loss;
- The line promotes revitalization and strength to the hair;
- Its formulation has jaborandi extract, which acts on the nutrition of the hair bulb, helping the healthy growth of hair strands.

## ☆ Highlight: Strengthening Tonic

- It has anti-fall action;
- Stimulates circulation in the scalp;
- Helps in growth.
- VEGAN
- **PARABEN FREE**
- ↑ DYE FREE