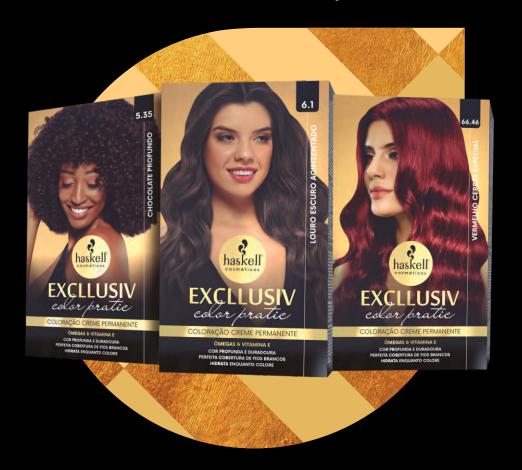

# EXCLLUSIV color pratie

MORE CONVENIENCE

MOISTURIZE WHILE COLORING

**LASTING COLOR** 

**HIGH COVERAGE** 

**INTENSE SHINE** 

- Developed to lighten natural hair or darken natural or artificial color;
- It has ammonia in its composition, ensuring greater penetration of dyes, color durability and coverage of white hair strands;
- Enriched with omega 3, 6 and 7 complex and vitamin E, fatty acids and antioxidant vitamins that protect the hair during the coloring process.

# **DISCOVER THE COUNTLESS POSSIBILITIES** WITH EXCLLUSIV **COLOR**

- Promotes deep, long-lasting, shiny and uniform color from root to tip;
- Perfect coverage of white hair;
- Enriched with hazelnut oil. which provides intense hydration, nutrition and a velvety touch.