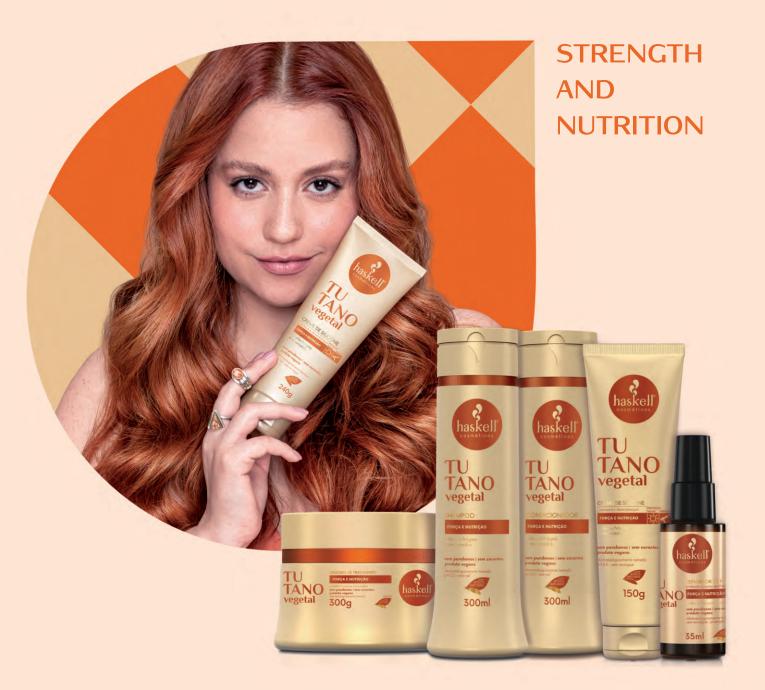

# TU TANO vegetal

### Indication: fragile and dry hair

- Ideal for recovering fragile and brittle hair;
- The Tutano line deeply nourishes, in addition to promoting long-lasting hydration.;
- Its more vegetalized formulation, rich in amino acids, mineral salts and vitamins, promotes the reduction of the formation of split ends and increases fiber resistance.

### ☆ Highlight: Silicone Cream

- Restores, strengthens and untangles hair strands;
- Protects from sunlight and high temperatures;
- It is ideal for use after chemical procedures or exposure to damage.