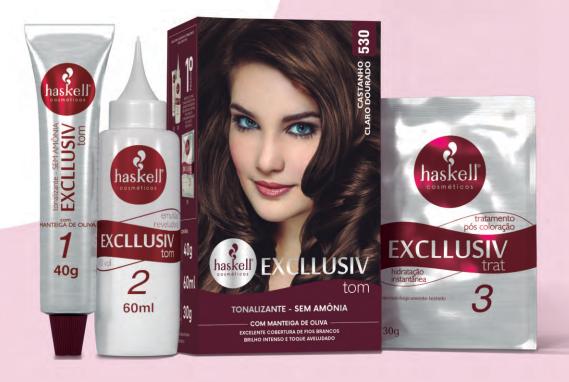

# tonalizante – SIN AMONIÁCO **EXCLUSIV**tom

# RICH COLORS IN NATURAL REFLECTIONS AND INTENSE SHINE

- The Excllusiv Tom Haskell Toner colors the hair, promoting shine and intense color;
- It has olive butter in its composition, which penetrates inside the hair fiber and provides hydration and velvety touch to the hair;
- Its formulation allows the color to stay longer, in addition to prolonging the liveliness of the tone, promoting excellent coverage of white hairs and leaving the hair even more beautiful and full of life!

#### **TONER MATIZADOR 1021**

- The Toner Matizador provides shine and enhances the color of the hair;
- Neutralizes the yellow tones of the hair;
- It can be applied in two ways: to tone or to tint.

(iii) haskelloficial