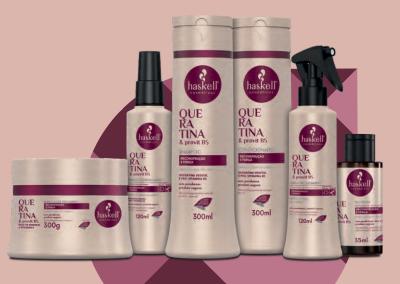

# RECONSTRUCTION AND STRENGTH

Indication: all types of hair

- Developed to restore keratin lost in mechanical and chemical processes;
- The line restores the protein mass of the hair;
- Its exclusive formulation, with vegetable keratin and pro-vitamin B5, regenerates damaged hair fibers, provides elasticity, strength and much more shine.

### ☆ Highlight: Keratin Load

- Ideal for keratin replacement and cauterization;
- Repairs damage caused by chemical and mechanical treatments;
- Promotes ntense restructuring, prevents breakage and the formation of split ends.

**PARABEN FREE** 

DYE FREE