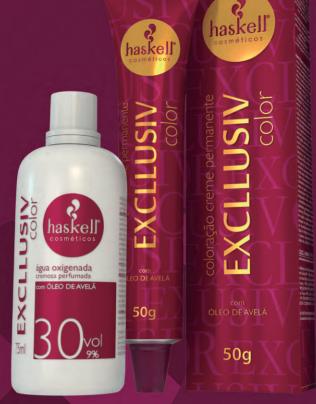

# **DISCOVER THE COUNTLESS POSSIBILITIES** WITH EXCLLUSIV **COLOR**

- Promotes deep, long-lasting, shiny and uniform color from root to tip;
- Perfect coverage of white hair;
- Enriched with hazelnut oil. which provides intense hydration, nutrition and a velvety touch.

#### PERFUMED CREAMY **OXYGENATED WATER**

- Contains hazelnut oil;
- Provides hair lightening;
- It oxidizes the artificial colors in the coloring cream, forming bright and vibrant colors;
- It has versions of 20, 30 and 40 volumes.