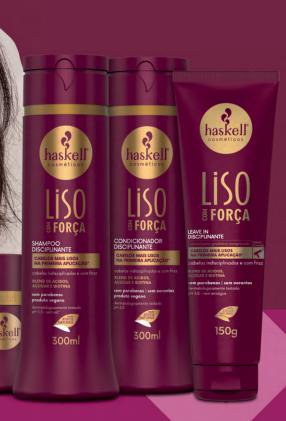

# SMOOTHER HAIR IN THE FIRST APPLICATION

Indication: undisciplined and frizzy hair

- It is the solution for those who want straight, frizz-free and strong hair;
- The line has a moisturizing action, retaining water in the hair fiber;
- The combination of acid and sugar blend actives provides a disciplining and moisturizing effect, and biotin increases the resistance and elasticity of the hair.

## **☆ Highlight: Disciplinant Leave in**

- Promotes a gradual smooth effect and a silky touch to the hair;
- Its result can be intensified through the use of a heat source;
- Reduces volume from the first application.
- VEGAN (except leave in)
- 🗯 PARABENS FREE
- **DYE FREE** (except shampoo