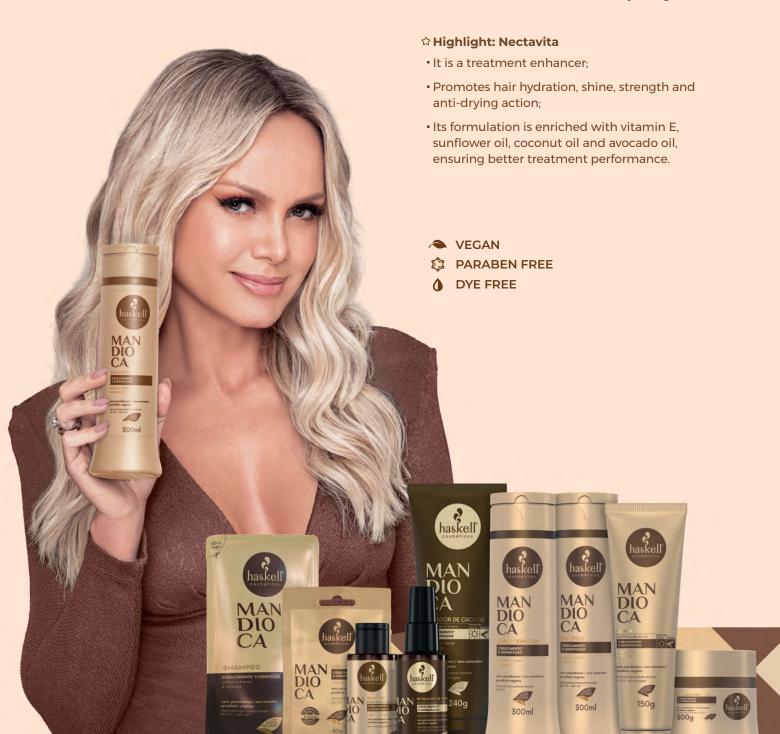

# MAN DIO CA

# GROWTH AND HYDRATION

Indication: weak, dull hair

- Ideal for promoting deep hydration and strengthening the hair;
- Acts in the alignment of cuticles, promoting intense shine to dull hair;
- With cassava extract, this line is rich in vitamins and nutrients essential for healthy hair growth.

# ANTI-DAMAGE AND **ANTI-RUBBING**

Indication: bleached hair

- Ideal for recovering bleached hair:
- It has anti-rubbery effect and anti-porosity action, protecting hair strands from future damage;
- Its formulation has a protein complex and balsamic vinegar that, together, promote hair regeneration intensively, replenishing the protein mass in the hair.

### ☆ Highlight: Proteína Capilar (Hair Protein)

- Immediately restores protein to the hair;
- Rebuilds the internal structure of the hair and reduces the risk of breakage;
- It has anti-rubbery property and can be used before shampoo or right after chemical treatment.

VEGAN

**PARABEN FREE** 

**DYE FREE** 