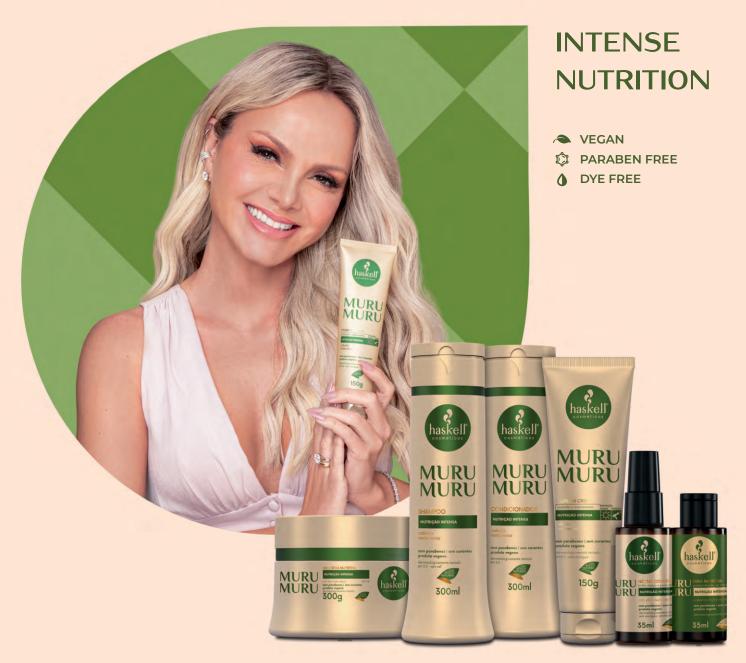

# MURU MURU

**Indication:** very dry hair

- Developed to intensely nourish dry and lifeless hair;
- This line acts deeply on the hair fiber, filling the cracks and aligning the cuticles;
- The active murumuru butter, combined with a concentrated formulation, recovers dehydrated and nutrient-free hair and restores shine, elasticity and vitality to the hair strands.

## ☆ Highlight: Concentrated Nectar

- It is a highly nutritious concentrated oil;
- It forms a protective barrier on the strands and retains moisture inside the hair fiber:
- Conditions and provides intense shine.